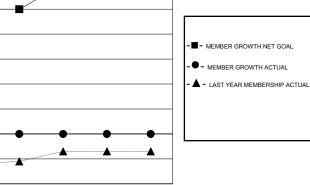

## GOALS AND ACTUAL NEW CLUBS CUMULATIVE

MAY

JUNE

| DROPPED CLUBS: 0 |    | 4<br>N  |
|------------------|----|---------|
| DROPPED MEMBERS  |    |         |
| DECEASED         | 0  |         |
| CLUB CANCELLED   | 0  | CI<br>M |
| OTHER            | 10 |         |
| TOTAL            | 10 |         |

SEPT

OCT

NOV

DEC

| 4 CLUBS OF 31 ADDED 1 OR MORE | GENDER DISTRIBUTION                    |              |
|-------------------------------|----------------------------------------|--------------|
| NEW MEMBERS                   | MALE                                   | 370 (58.45%) |
|                               | FEMALE                                 | 263 (41.55%) |
|                               | Women Percentage Fiscal Year Goal: 45% |              |
|                               |                                        |              |

APR

CLICK HERE FOR CUMULATIVE
MEMBERSHIP DATA

JAN

FEB

MAR

TOTAL FAMILY UNIT MEMBERS 6

FAMILY MEMBERS PAYING HALF 3

DUES

60 50 40

30

20

10 0 -10

JULY

AUG