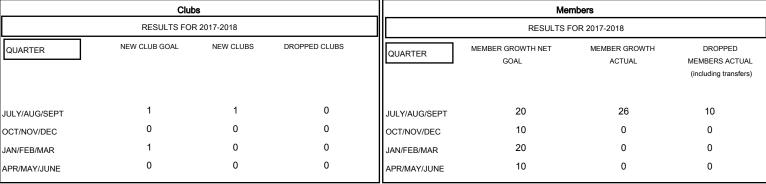

## GOALS AND ACTUAL NEW CLUBS CUMULATIVE

MAY

JUNE

| DROPPED CLUBS: 0 |    | 4<br>N  |
|------------------|----|---------|
| DROPPED MEMBERS  |    |         |
| DECEASED         | 0  |         |
| CLUB CANCELLED   | 0  | CI<br>M |
| OTHER            | 10 |         |
| TOTAL            | 10 |         |

SEPT

OCT

NOV

DEC

| 4 CLUBS OF 31 ADDED 1 OR MORE | GENDER DISTRIBUTION                    |              |
|-------------------------------|----------------------------------------|--------------|
| NEW MEMBERS                   | MALE                                   | 370 (58.45%) |
|                               | FEMALE                                 | 263 (41.55%) |
|                               | Women Percentage Fiscal Year Goal: 45% |              |
|                               |                                        |              |

APR

CLICK HERE FOR CUMULATIVE
MEMBERSHIP DATA

JAN

FEB

MAR

TOTAL FAMILY UNIT MEMBERS 6

FAMILY MEMBERS PAYING HALF 3

DUES

60 50 40

30

20

10 0 -10

JULY

AUG